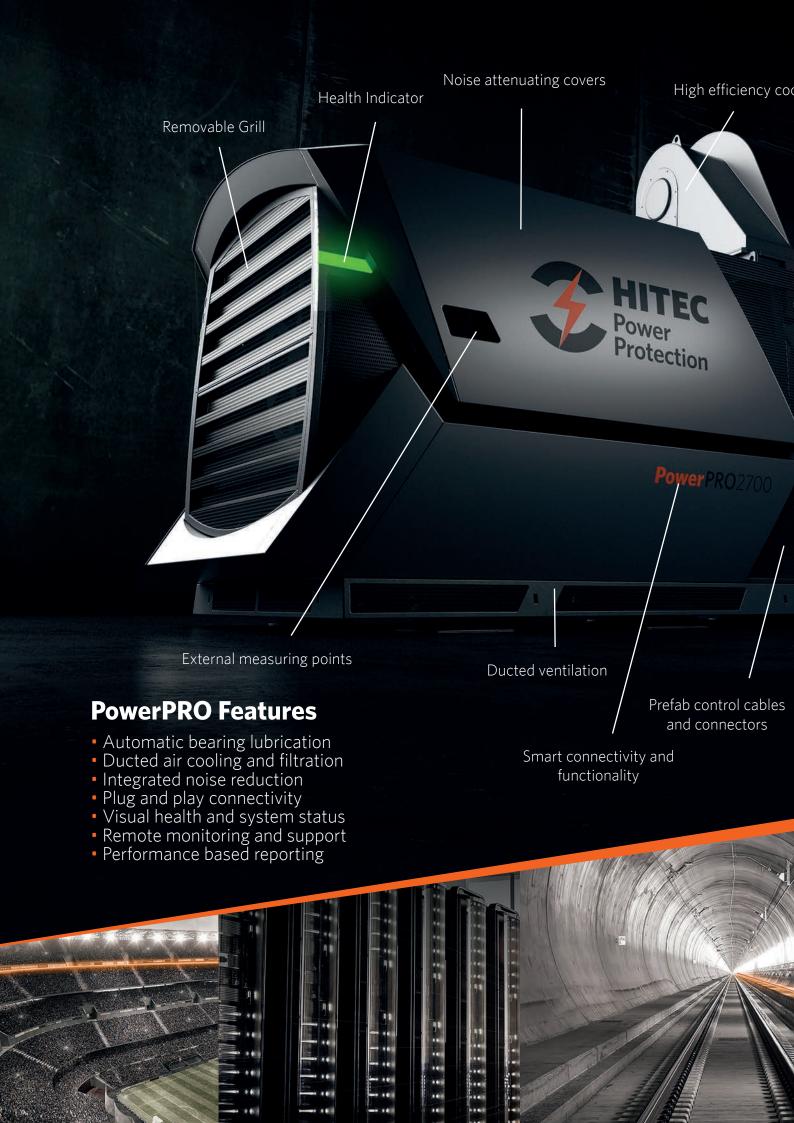

## HITEC PowerPRO2700 The new standard in continuous power that delivers:

- Lowest possible TCO
- Greatest reliability and uptime
- Highest available system efficiency
- Unrivaled monitoring and reporting
- Rapid and straightforward installation
- Intuitive control and operation
- Compact footprint, highest power density
- A sustainable and battery-free solution