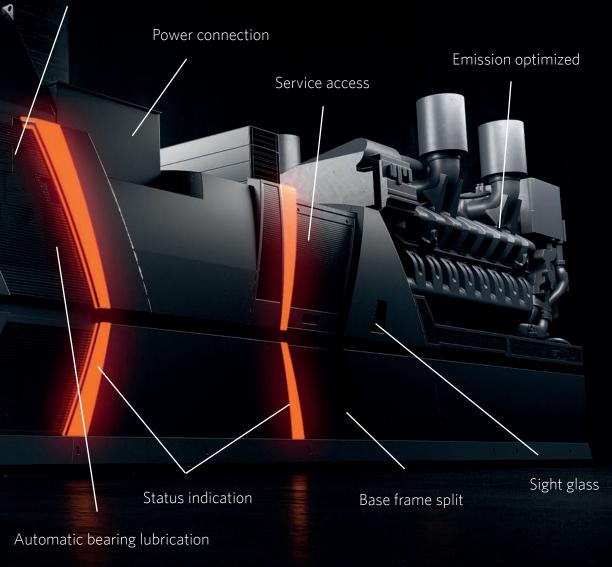

## HITEC PowerPRO2700 The new standard in continuous power that delivers:

- Lowest possible TCO
- Greatest reliability and uptime
- Highest available system efficiency
- Unrivaled monitoring and reporting
- Rapid and straightforward installation
- Intuitive control and operation
- Compact footprint, highest power density
- A sustainable and battery-free solution